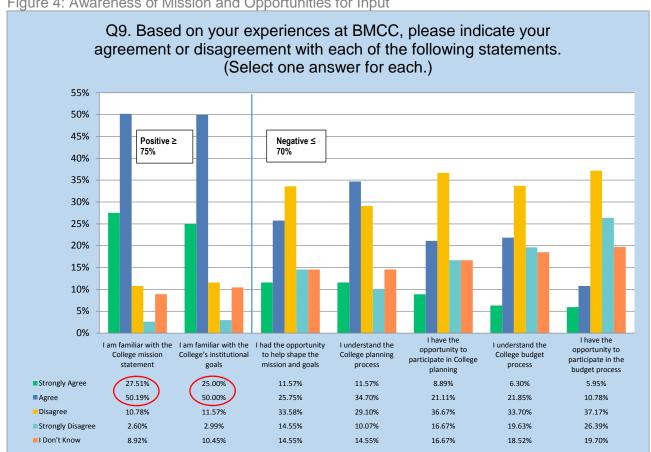

#### Mission/Planning/Budgeting

Respondents indicated that they are familiar with the College mission and intuitional goals, however there was a disconnect between awareness and perceived involvement. In regards to disagreement with 1) opportunity to shape mission and goals, 2) opportunity to participation in College planning, and 3) opportunity to participation in the budget process, less than half of respondents felt that they had opportunities to impact change. Additionally, more than 60% reported a lack of opportunity to participate in the budget process.

Figure 4: Awareness of Mission and Opportunities for Input