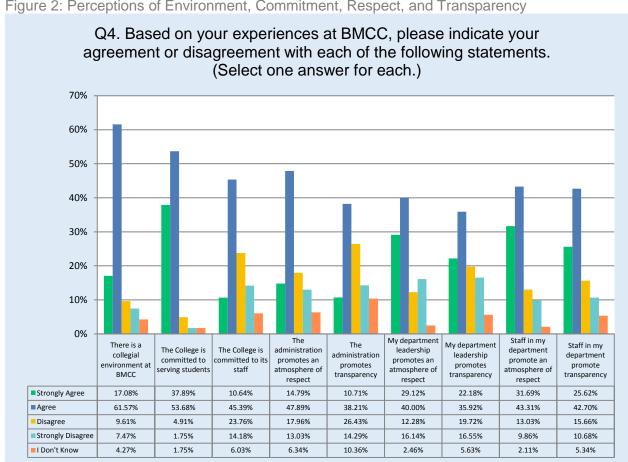

#### **College Services and Operations**

College/Department Culture

The initial set of queries are relate to College services and operations. Staff were required to indicate their agreement or disagreement with a number of inquiries concerning the BMCC atmosphere. Almost ninety percent of respondents believe that the College is committed to serving its students. However, only 56 % believe that the College is committed to its staff. The satisfaction rate for the respondent's Department's promotion of an atmosphere of respect is 70%, the satisfaction rate for the administration is 62.7 %. A major difference emerges in the "strongly agree" option where the Department rate is slightly less than double the Administration rate. The satisfaction rate for transparency follows the same pattern. The Satisfaction rate for the Department's promotion of transparency is more than double the satisfaction rate for the Administration (10.71% vs. 22.18%). When queried if 1) Staff in my department promote transparency and 2) Staff in my department promote an atmosphere of respect, the satisfaction rates are greater. "Staff in my department promote an atmosphere of respect," meets the 75% threshold for satisfaction. "Staff in my department promote transparency" satisfaction rate is 68%, but greater than the "My department leadership promotes transparency" rate which is 58.1%. The Survey results indicate that at least 30+% of respondents are dissatisfied with the Administration's 1) promotion of respect and 2) promotion of transparency (Figure 2).

Figure 2: Perceptions of Environment, Commitment, Respect, and Transparency