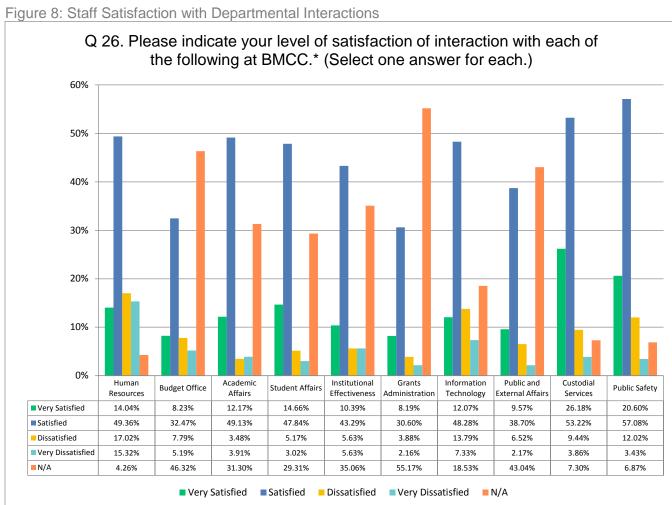

#### Satisfaction of Interaction with Departments

When queried about interactions, respondents expressed the lowest satisfaction for interaction with the Human Resources in the College Offices and the Grants Administration. To put these responses in context, however, 46% respondents answered "Not/Applicable" concerning the Budget Office, and 55% responded "Not/Applicable" with regards to the Grants Administration. Given the high percentage of staff who have apparently not had direct interaction with these offices, it is difficult to draw any conclusions from these findings. Custodial Services and Public Safety were the two most highly rated departments with 80% and 77% indicating they were satisfied or very satisfied with these departments, respectively. Additionally, fewer than 10% of participants did not record an opinion.

3\*Percentage are based on number of respondents who answered question, not total number submitting survey. Only 235 responded to Q.26, 91 skipped the question.