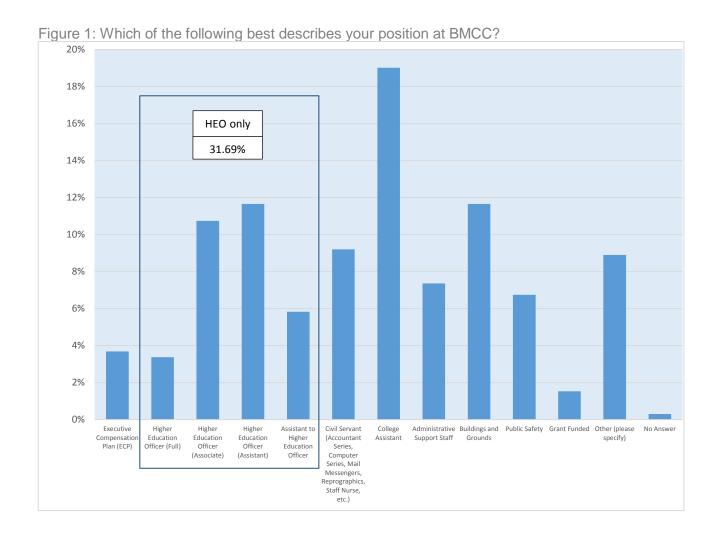

#### Who responded to the survey?

BMCC staff were asked — "Where do you work primarily?" Overwhelmingly, over 80 % of the staff are located in the Main 199 Chambers Street Building. Approximately, 8% work in Fiterman Hall, and more than 5% in 70 Murray Street. More than 99% of BMCC staff works in lower Manhattan. When asked "Which of the following best describes your position at BMCC?" slightly less than one-third of respondents or 103 are classified in the HEO category. Respondents were also asked to identify how long they have worked at the College (Figure 1). A slight majority had worked at the college for four or more years, around 1/3 had worked for one to three years, and 16% had worked more than 16 years (Table 1).