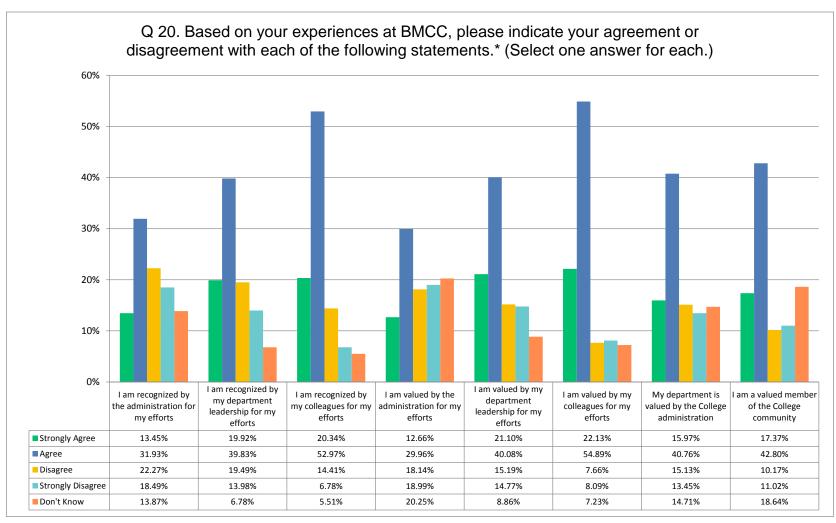

#### Recognition/Appreciation

More than 70% of respondents expressed agreement with the statements that they are 1) recognized, and 2) valued by their colleagues for their efforts. However, respondents' agreement that they are recognized and value by the department leaders falls more than 10 percentage points and agreement rates for the College administration recognition and value fall an additional 14–18 percentage points. Again, these results may continue to indicate the perception of a level of disconnect between the staff and the College administration. (See Figure 6 on page 15.)

(See Figure 7 on page 16.)

Figure 6: Staff Perceptions Regarding Recognition and Appreciation

<sup>1</sup>Percentage are based on number of respondents who answered question, not total number submitting survey. Only 239 responded to Q.20, 87 skipped the question.