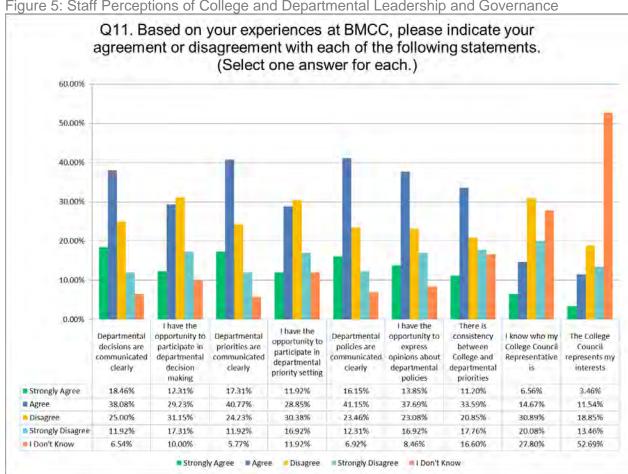

#### Leadership/Governance

Less than 60% of respondents agreed that departmental decisions, departmental priorities, and departmental policies are communicated clearly. Only about 40% of respondents agreed that they have either 1) the opportunity to express opinions about departmental policies or 2) opportunity to participate in departmental decision making. Slightly more than 50% agreed that they have the opportunity to express opinions about departmental policies. In addition, less than 45% of respondents agreed that there is consistency between College and departmental priorities. These results indicated that staff feel disconnected from their respective departmental administration.

Figure 5: Staff Perceptions of College and Departmental Leadership and Governance