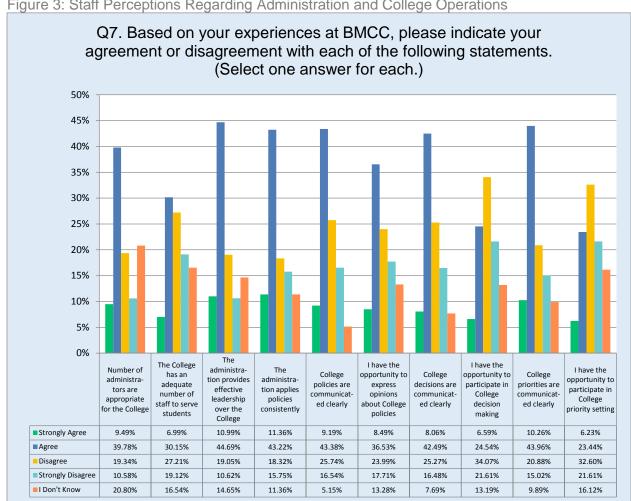

#### College Administration

Agreement/disagreement queries concerning the College Administrative structure ranked below the threshold level of 75%. Rating for all ten inquiries was less than 55%, with only 37% of the respondents believing the College has an adequate number of staff to serve students. More importantly only 31% believe that they have the opportunity to participate in College decision making and less than 30% believe they have the opportunity to participate in College priority setting. These results imply that a more in-depth exploration of the relationship between the College administration and the staff to determine why some staff feel disconnected from the operation of the College (Figure 3).

Figure 3: Staff Perceptions Regarding Administration and College Operations