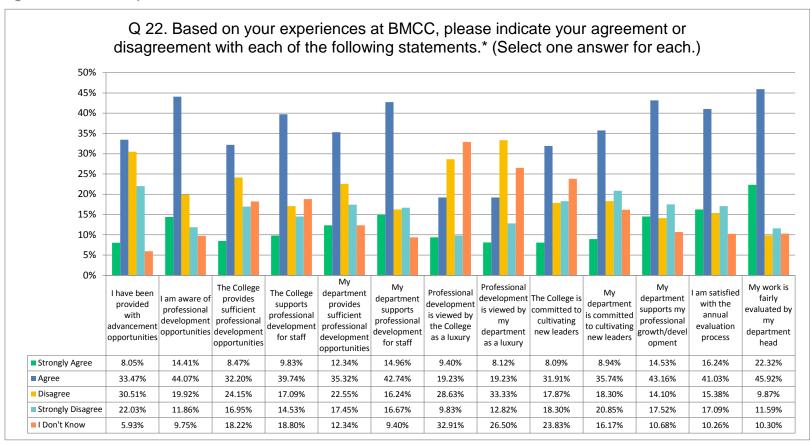

#### Promotion/Advancement

2017-2018 Survey results in the Promotion/Advancement category indicate that only 40% of respondents agreed that the College provides sufficient advancement opportunities and only 47% agreed that their Department provides advancement opportunities. Slightly less than 50% agreed that the College supports professional development for staff and, interestingly, 19% responded that they did not have an opinion. In addition, less than 50% agreed that their Department provides sufficient professional development opportunities, slightly less than 60% agreed that their Department supports professional development for staff, and almost 19% recorded no opinion. Finally, less than 45% of respondents agree that the College/Department is cultivating new leaders.

Figure 7: Staff Perceptions of Promotion and Advancement

2Percentage are based on number of respondents who answered question, not total number submitting survey. Only 237 responded to Q.22, 89 skipped the question.