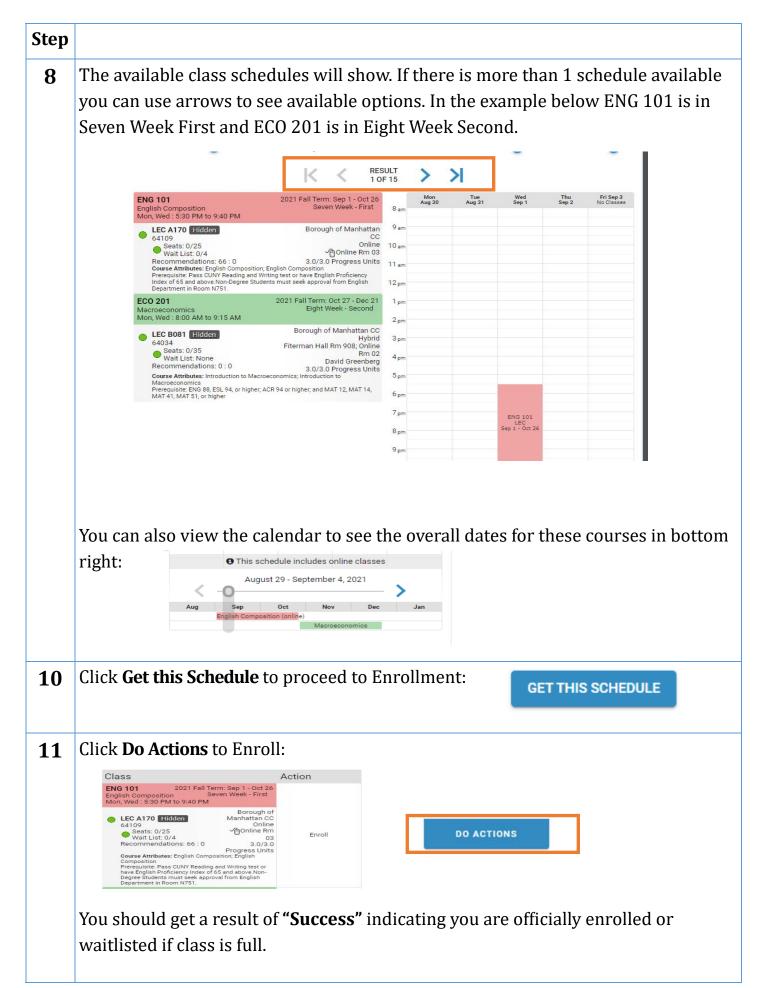

t prepares students for the challenges of a career<br>in criminal justice<br>Requirements: Prerequisite: ENG 88/ESL 94 or higher AND ACR 94 or                                                 |
|      | higher                                                                                                                                                                                                                                                                                              |
|      | 2021 Fall Term - Seven Week - First                                                                                                                                                                                                                                                                 |