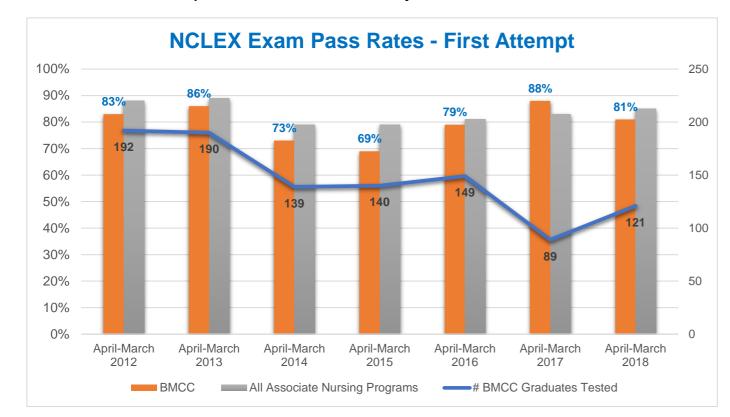

## NCLEX First Attempt Exam Pass Rates by Graduates Tested Each Year

## **BMCC Nursing Department Completion Rates**

| Start<br>Date | Initial<br>Enrollment<br>NUR 112 | Did not G | raduate* | 4 Semes<br>Complet |     | 5 Semes<br>Complet |     | 6 Semes<br>Complet |            | More than 6<br>Semesters<br>Completion** | Cumula<br>Complet |     |
|---------------|----------------------------------|-----------|----------|--------------------|-----|--------------------|-----|--------------------|------------|------------------------------------------|-------------------|-----|
| 1-Feb-12      | 99                               | 16        | 16%      | 60                 | 61% | 14                 | 14% | 7                  | 7%         | 1                                        | 82